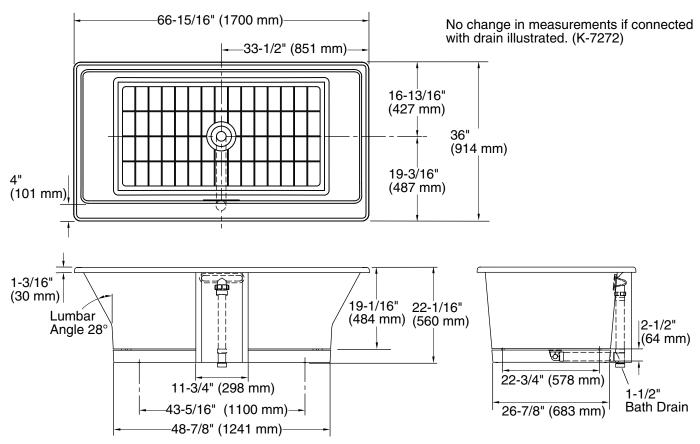

# **Technical Information**

| All product dimensions are nominal. |                                      |
|-------------------------------------|--------------------------------------|
| Installation:                       | Freestanding                         |
| Drain location:                     | Center                               |
| Basin area, bottom:                 | 49" x 26-1/2" (1245 mm x 673 mm)     |
| Basin area, top:                    | 62-1/2" x 29-1/4" (1588 mm x 743 mm) |
| Weight:                             | 435 lbs (197.3 kg)                   |
| Minimum floor load:                 | 73 lbs/ft² (356.4 kg/m²)             |
| Water depth:                        | 15-1/4" (387 mm)                     |
| Water capacity:                     | 90 gal (340.7 L)                     |
|                                     |                                      |

#### Notes

Measure your actual product for rough-in details.

Install this product according to the installation instructions.

The hot water supply should be 70% of the capacity of the bath or greater. Installations will vary.