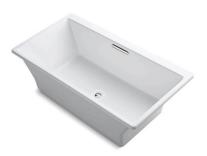

**Rêve®** 66-15/16" x 36" bath w/ Brilliant Blanc base **K-894-F62** 

#### Features

- Freestanding design creates a striking focal point in your bathing area.
- Integral lumbar support on both ends.
- Safeguard<sup>®</sup> slip-resistant surface on bath floor.
- Slotted overflow allows for deep soaking.
- Center drain.
- Integral lumbar support.
- Coordinates with other products in the Rêve collection.

## Material

- KOHLER® enameled cast iron.
- Cast iron with Safeguard® finish.
- Painted exterior surface smoothness can vary from product to product.
- Wood composite pedestal base with Brilliant Blanc painted finish.